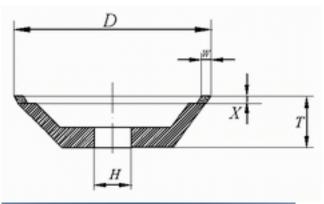

Written by YingLong Friday, 20 August 2004 02:11 - Last Updated Friday, 17 September 2010 17:27

Dished wheels (Dished wheels No.2) Code:12V2/(D2) Binder:B.M(S.Q) a=0.5mm

Size (mm)

Diamond/CBN Content (carat/piece)

D

| Written by YingLong Friday, 20 August 2004 02:11 - Last Updated Friday, 17 September 2010 17:27 |
|-------------------------------------------------------------------------------------------------|
| T                                                                                               |
| T                                                                                               |
| H                                                                                               |
| W                                                                                               |
| X                                                                                               |
| 50                                                                                              |
| 75                                                                                              |
| 100                                                                                             |
| 80                                                                                              |
| 13                                                                                              |
| 20                                                                                              |
| 3                                                                                               |
| 3                                                                                               |

Written by YingLong

| Friday, 20 August 2004 02:11 - Last Updated Friday, 17 September 2010 17:27 |  |
|-----------------------------------------------------------------------------|--|
| 4.62                                                                        |  |
| 6.97                                                                        |  |
| 9.24                                                                        |  |
| 100                                                                         |  |
| 13                                                                          |  |
| 20                                                                          |  |
| 3                                                                           |  |
| 3                                                                           |  |
| 5.85                                                                        |  |
| 8.77                                                                        |  |
| 11.69                                                                       |  |
| 125                                                                         |  |

| Written by YingLong<br>Friday, 20 August 2004 02:11 - Last Updated Friday, 17 September 2010 17:27 |
|----------------------------------------------------------------------------------------------------|
|                                                                                                    |
| 16                                                                                                 |
| 32                                                                                                 |
| 5                                                                                                  |
| 3                                                                                                  |
| 12.13                                                                                              |
| 18.19                                                                                              |
| 24.26                                                                                              |
| 150                                                                                                |
| 16                                                                                                 |
| 32                                                                                                 |
| 5                                                                                                  |
| 3                                                                                                  |