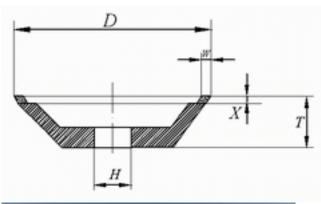

| Written by YingLong<br>Monday, 09 October 2006 00:33 - Last Updated Friday, 17 September 2010 17:27 |
|-----------------------------------------------------------------------------------------------------|
| D                                                                                                   |
| T                                                                                                   |
| H                                                                                                   |
| W                                                                                                   |
| X                                                                                                   |
| 50                                                                                                  |
| 75                                                                                                  |
| 100                                                                                                 |
| 80                                                                                                  |
| 32                                                                                                  |
| 20                                                                                                  |
| 3                                                                                                   |
|                                                                                                     |

| Written by YingLong<br>Monday, 09 October 2006 00:33 - Last Updated Friday, 17 September 2010 17:27 |
|-----------------------------------------------------------------------------------------------------|
| 5                                                                                                   |
| 7.79                                                                                                |
| 11.68                                                                                               |
| 15.58                                                                                               |
| 100                                                                                                 |
| 40                                                                                                  |
| 20                                                                                                  |
| 3.5                                                                                                 |
| 15.91                                                                                               |
| 23.86                                                                                               |
| 31.81                                                                                               |
|                                                                                                     |

Written by YingLong

| Monday, 09 October 2006 00:33 - Last Updated Friday, 17 September 2010 17:27 |
|------------------------------------------------------------------------------|
| 125                                                                          |
| 40                                                                           |
| 32                                                                           |
| 4                                                                            |
| 7                                                                            |
| 22.91                                                                        |
| 34.37                                                                        |
| 45.82                                                                        |
| 150                                                                          |
| 40                                                                           |
| 32                                                                           |
| 5                                                                            |
|                                                                              |

Written by YingLong Monday, 09 October 2006 00:33 - Last Updated Friday, 17 September 2010 17:27

7

34.44

51.66

68.88