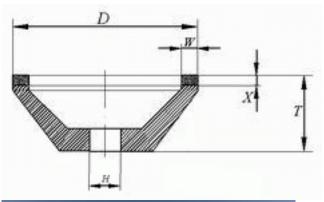

Taper Cup wheels Code:11A2 Binder:B.M(S.Q)

Size (mm)

Diamond/CBN Content (carat/piece)

| Written by YingLong<br>Sunday, 08 October 2006 15:32 - Last Updated Friday, 17 September 2010 17:18 |
|-----------------------------------------------------------------------------------------------------|
| D                                                                                                   |
| T                                                                                                   |
| H                                                                                                   |
| W                                                                                                   |
| X 50                                                                                                |
| 75                                                                                                  |
| 100                                                                                                 |
| 75                                                                                                  |
| 22                                                                                                  |
| 20                                                                                                  |
| 3                                                                                                   |