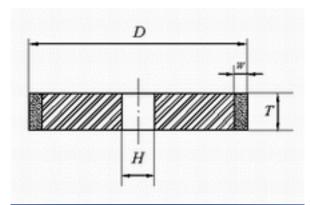

Written by YingLong Friday, 06 October 2006 13:27 - Last Updated Friday, 17 September 2010 17:10

Plain wheels Code 1L1

Binder: B.M(S.Q)

Size (mm)

Diamond/CBN Content (carat/piece)

D

Written by YingLong

Friday, 06 October 2006 13:27 - Last Updated Friday, 17 September 2010 17:10 8.96 75 4 20 3 5.97 8.96 11.94 75 5 20