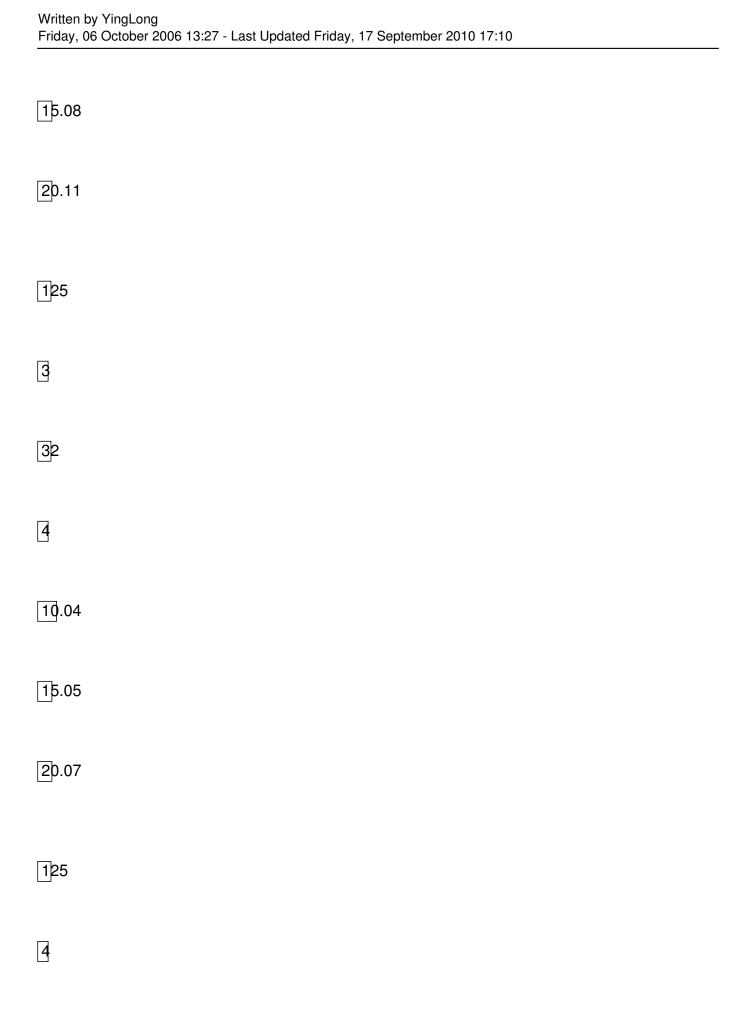

Written by YingLong Friday, 06 October 2006 13:27 - Last Updated Friday, 17 September 2010 17:10

Plain wheels Code 1L1

Binder: B.M(S.Q)

Size (mm)

Diamond/CBN Content (carat/piece)

D

Written by YingLong

Friday, 06 October 2006 13:27 - Last Updated Friday, 17 September 2010 17:10 8.96 75 4 20 3 5.97 8.96 11.94 75 5 20

Written by YingLong

Friday, 06 October 2006 13:27 - Last Updated Friday, 17 September 2010 17:10 32 4 13.38 20.07 26.76 125 5 32 4 16.73 25.09

| Written by YingLong Friday, 06 October 2006 13:27 - Last Updated Friday, 17 September 2010 17:10 |
|--------------------------------------------------------------------------------------------------|
| 33.45                                                                                            |
| 125                                                                                              |
| 6                                                                                                |
| 32                                                                                               |
| <b>20</b> .07                                                                                    |
| 30.11                                                                                            |
| 40.14                                                                                            |
| 150                                                                                              |
| 3                                                                                                |
| 32                                                                                               |
|                                                                                                  |