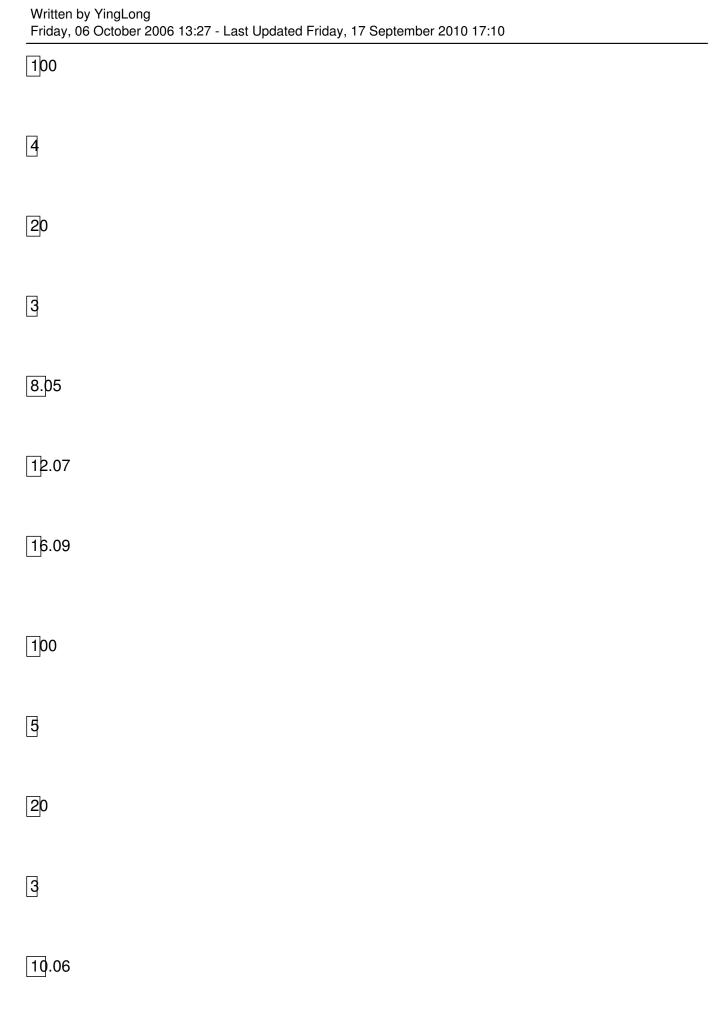

Written by YingLong Friday, 06 October 2006 13:27 - Last Updated Friday, 17 September 2010 17:10

Plain wheels Code 1L1

Binder: B.M(S.Q)

Size (mm)

Diamond/CBN Content (carat/piece)

D

Written by YingLong

Friday, 06 October 2006 13:27 - Last Updated Friday, 17 September 2010 17:10 8.96 75 4 20 3 5.97 8.96 11.94 75 5 20