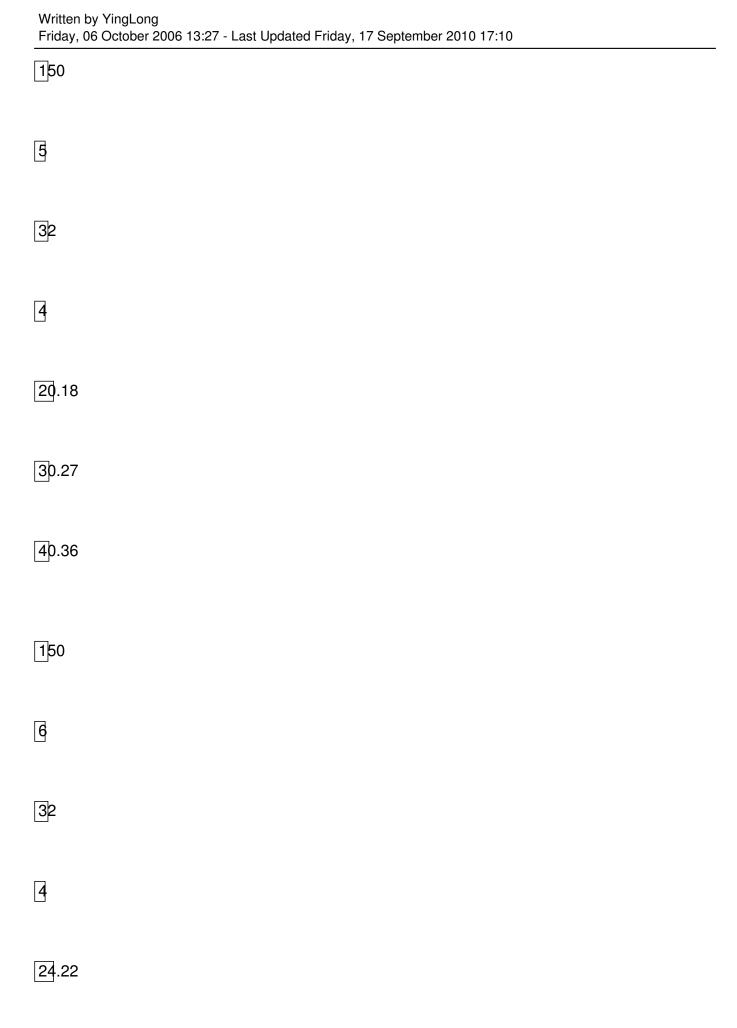

Written by YingLong

Friday, 06 October 2006 13:27 - Last Updated Friday, 17 September 2010 17:10 32 4 13.38 20.07 26.76 125 5 32 4 16.73 25.09

| Written by YingLong Friday, 06 October 2006 13:27 - Last Updated Friday, 17 September 2010 17:10 |
|--------------------------------------------------------------------------------------------------|
| 33.45                                                                                            |
| 125                                                                                              |
| 6                                                                                                |
| 32                                                                                               |
| <b>20</b> .07                                                                                    |
| 30.11                                                                                            |
| 40.14                                                                                            |
| 150                                                                                              |
| 3                                                                                                |
| 32                                                                                               |
|                                                                                                  |

Written by YingLong Friday, 06 October 2006 13:27 - Last Updated Friday, 17 September 2010 17:10

36.33

48.44