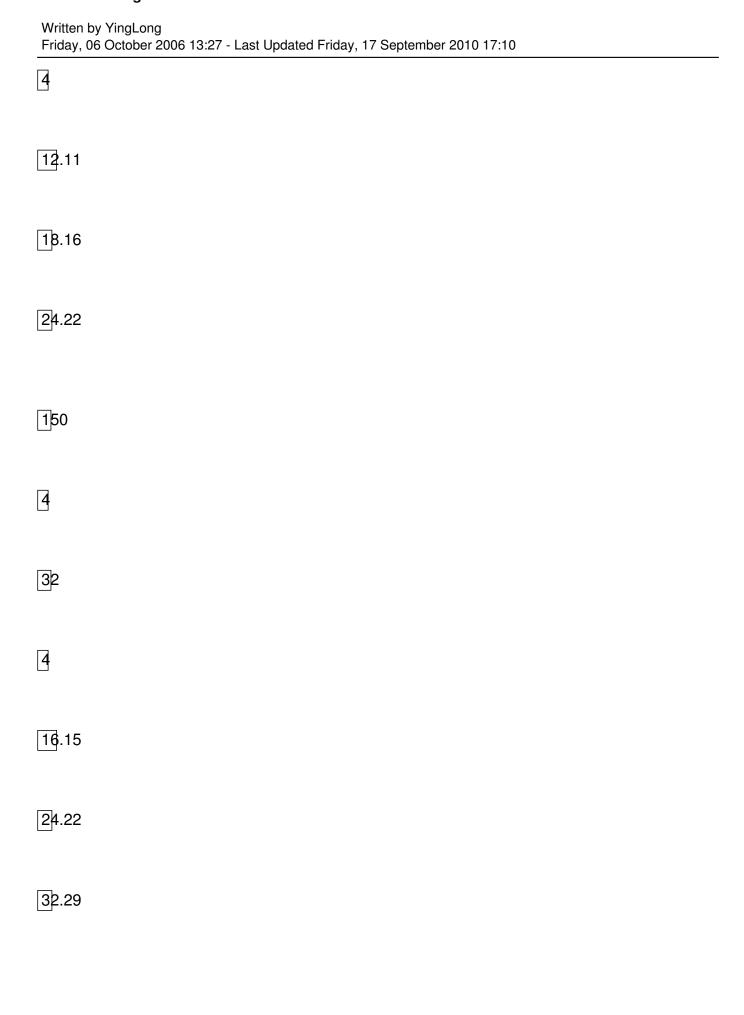

Written by YingLong

Friday, 06 October 2006 13:27 - Last Updated Friday, 17 September 2010 17:10 32 4 13.38 20.07 26.76 125 5 32 4 16.73 25.09

| Written by YingLong Friday, 06 October 2006 13:27 - Last Updated Friday, 17 September 2010 17:10 |
|--------------------------------------------------------------------------------------------------|
| 33.45                                                                                            |
| 125                                                                                              |
| 6                                                                                                |
| 32                                                                                               |
| <b>20</b> .07                                                                                    |
| 30.11                                                                                            |
| 40.14                                                                                            |
| 150                                                                                              |
| 3                                                                                                |
| 32                                                                                               |
|                                                                                                  |

Written by YingLong Friday, 06 October 2006 13:27 - Last Updated Friday, 17 September 2010 17:10

36.33

48.44